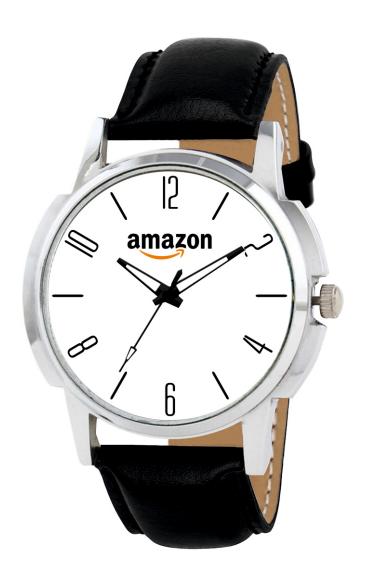

## Wall Clock Couple Set

## ¬Wall Clock ► Couple Set

## - Wall Clock - Couple Set