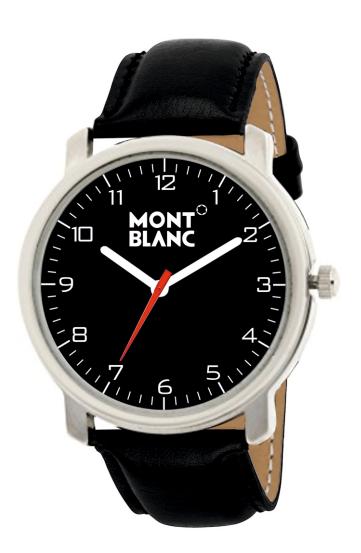

## Wall Clock Couple Set

## ¬Wall Clock ► Couple Set

## - Wall Clock - Couple Set