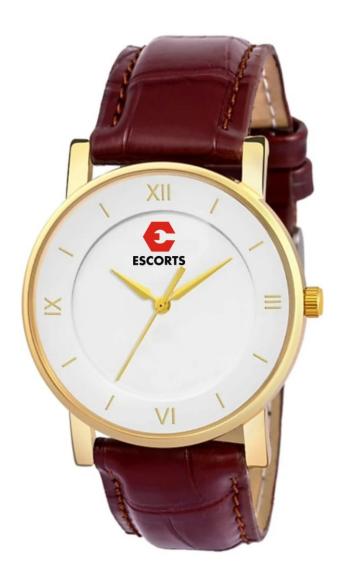

## Wall Clock Couple Set

## ¬Wall Clock ► Couple Set

## - Wall Clock - Couple Set